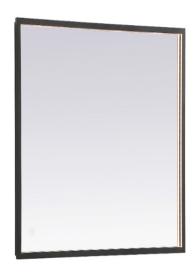

## **Pier COLLECTION**

Pier 24in x 30in Hardwired LED mirror and color changing temperature 3000K/4200K/6400K

Item No: MRE62436BK (Black)

Item No: MRE62436BR (Brass)

**Available Finishes**