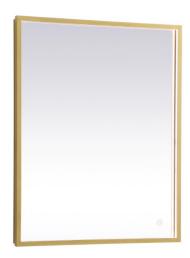

## **Pier COLLECTION**

Pier 24in x 30in Hardwired LED mirror and color changing temperature 3000K/4200K/6400K

Item No: MRE62436BK (Black)

Item No: MRE62436BR (Brass)

**Available Finishes**